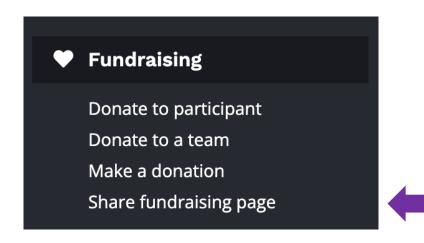

4. A menu will appear, scroll down and click **Share Fundraising Page** and you will land on your pledge page for this specific event

5. To the right click **EDIT FUNDRAISING PAGE** and make any necessary adjustments to your pledge goal, adding text, and adding an image to your page.