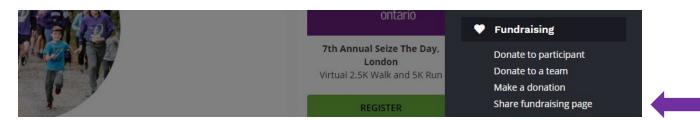

4. A menu will appear, scroll down and click **Share Fundraising Page** and you will land on your pledge page for this specific event

5. To the right click **EDIT FUNDRAISING PAGE** and make any necessary adjustments to your pledge goal, adding text, and adding an image to your page.