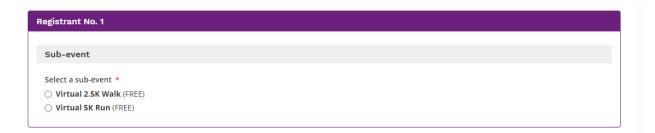

When your profile is created, you will be able to register for either the 2.5K Walk or 5K Run. Please select which event you would like to participate in.

After selecting which event you would like to participate in, please fill out the registration form, providing as much detail as possible.