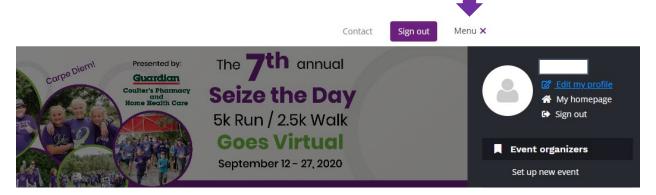

# Creating or Editing Pledge Pages

To edit your individual pledge page, please follow these instructions provided by Race Roster.

- 1. Go to the event registration page on Race Roster
- 2. Click Sign In on the top right hand corner
- 3. Once you sign in, click Menu on the top right hand corner

4. A menu will appear, scroll down and click **Share Fundraising Page** and you will land on your pledge page for this specific event

5. To the right click **EDIT FUNDRAISING PAGE** and make any necessary adjustments to your pledge goal, adding text, and adding an image to your page.